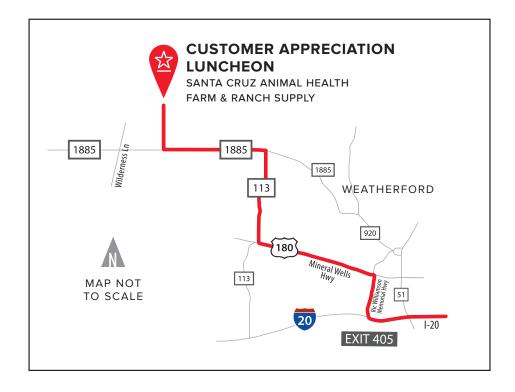

## Customer Appreciation Luncheon

Santa Cruz Animal Health Farm & Ranch Supply 612 W FM 1885 | Weatherford TX (on San Juan Ranch Property)

Note: GPS devices may not be accurate

- 1) From Interstate-20 (I-20):
- 2) Take Exit #405 onto Ric Williamson HWY
- 3) Take Ric Williamson North (2.5 miles)
- 4) Turn left onto Mineral Wells Hwy/US-180 W (9 miles)
- 5) Turn right onto N FM 113 / FM-113 (8 miles)
- 6) Turn left onto FM-1885/W FM 1885 (1 mile)
- 7) Enter right into driveway at **612 W FM 1885**

Driveway is long; keep driving until you see parking.